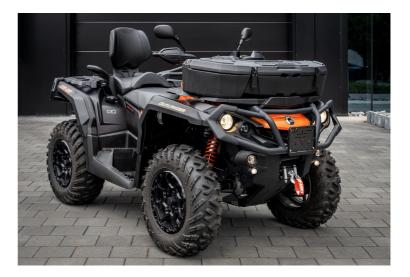

#### Can-Am Outlander XTP 1000 MAX - Like New! Only 300 km!

Are you looking for the ultimate ATV that perfectly combines power, comfort, and ruggedness? Look no further!

We're offering:

Can-Am Outlander XTP 1000 MAX – a powerful two-seater in absolute showroom condition, with only 300 kilometers on the odometer.

#### Specifications and Features:

- 1000cc Rotax V-Twin engine raw power at your fingertips
- XTP edition with premium suspension and finish
- MAX version: built for two riders (includes passenger backrest)
- Equipped with a front storage box practical and sleekly integrated
- Powerful winch ideal for tough terrain or recovery situations
- Dynamic Power Steering (DPS) for superior ride comfort
- · Large 14" aluminum wheels with aggressive tires
- Fully independent suspension for exceptional off-road performance