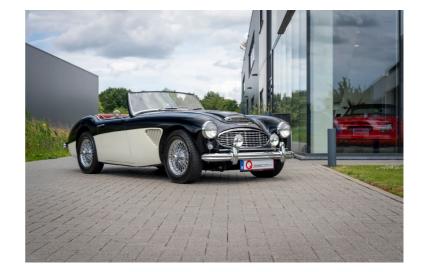

## Austin Healey RESERVED

Reference 24.022

Displacement 2639 cc

Bodytype Cabriolet

Status 2nd hand

1st registration 09/1958

Mileage 53402 km

Fuel Gasoline

Color Black

## Info

Austin Healey in beautiful color scheme. This car was delivered new in the USA and later came to Belgium where it enjoyed a restoration. During this restoration, the drivability of the car was put first, so a synchronized gearbox with 5 gears from Toyota was chosen. This makes driving this Healey very pleasant and easy. The two-tone paintwork makes this English classic unique and this makes the beautiful bodywork lines stand out even more.

A very nice driver's car that radiates pure class.