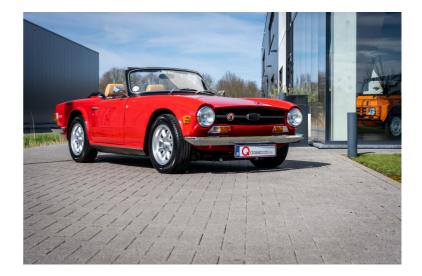

## Triumph TR6 PI RESERVED

| Reference        | 24.008    |
|------------------|-----------|
| Displacement     | 2500 cc   |
| Bodytype         | Cabriolet |
| Status           | 2nd hand  |
| 1st registration | 06/1970   |
| Mileage          | 15037 km  |
| Fuel             | Gasoline  |
| Color            | Red       |

## Info

This magnificent Triumph TR6 is an example that was assembled in Belgium in the factory in Mechelen.

The car now has a complete body-off restoration, including a full engine and renewed engine, so the car is virtually never used. All documentation and facts of restorations and works are stored in a large history file.

When you start with a beautifully restored TR6, this is the car you want.