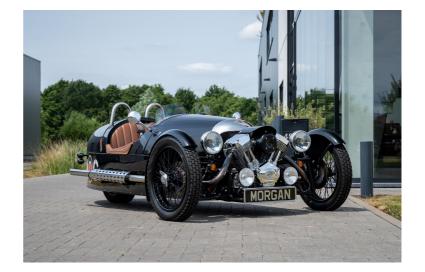

## Morgan 3 Wheeler LHD RESERVED

Reference 23.010

Displacement 1998 cc

Bodytype Cabriolet

Status 2nd hand

1st registration 08/2012

Mileage 20900 km

Fuel Gasoline

## Info

Today the production of this legendary Morgan model has been stopped again. This guarantees exclusivity. The Morgan 3 wheeler is registered as a motorcycle with its associated benefits. Furthermore, the driving pleasure is unprecedented. It is a combination of old-timer and motorcycle that makes everyone instantly happy. Every ride is a pleasure and brings smiling faces to the streets. This copy is equipped with all available upgrades and is therefore a pleasure to drive. The experience is so unique, which makes the Morgan M3W a must-have for every collector.