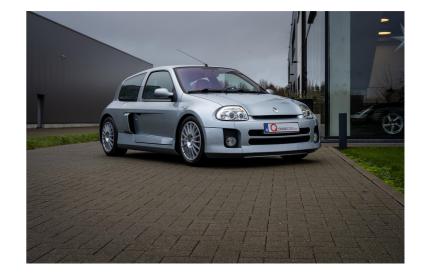

## Renault Clio V6 Phase I

Reference 22.030

Displacement 2946 cc

Bodytype Coupé

Status 2nd hand

1st registration 08/2005

Mileage 15749 km

Fuel Gasoline

## Info

The car we present here is a Clio V6 of this first generation with a 230 hp strong engine. It has a very low mileage of less than 16,000 km, which of course translates into the condition of this car. The previous owner recently had a major service including timing belts carried out, as well as new Michelin tires fitted. The car is therefore ready for many kilometers of fun. It is an original German car that was imported to Belgium in 2017. The car has a complete maintenance history with a completed maintenance booklet.